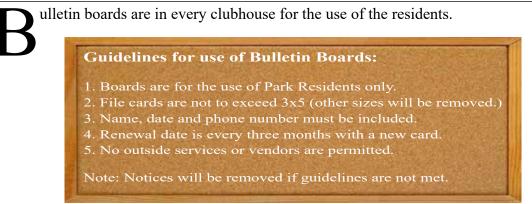

new friends!





he shote shote shote shote shote shote shote shote shote



## hothe mothe mothe mothe mothe mothe mothe mothe mothe mothe mo

## **Ranchero Card Club**

Dave...507-7268...Bill...539- 6943

Days- Monday, Wednesday, Friday & Saturday Time – 12 noon until 3:30 Place – Lakes Clubhouse All Ranchero residents are welcome

# **Blood Mobile**

B E SOMEONE'S HERO! A huge thank you to all who donated blood on October 3rd. Please be assured that YOU made a difference in someone's life! Your donation was Greatly Appreciated by the recipients and their loved ones!



Our next RV blood drive will be December 5th outside the Hacienda Club house from 8:30 -12:30.

If interested please call me to schedule an appointment: Mary Blaul 507.398.9939

## **Bulletin Boards**

Charlie Gilmette



## **Coupons for Troops**

Bill Reynolds

Dease cut your grocery coupons and save the ones you don't use. There is a box inside the Hacienda Clubhouse to put them in. The coupons are sent overseas by the Elk's. They can be expired for up to six months.

Any questions call Bill Reynolds @ 539-6943.





RANCHERO VILLAGE BULLETIN DECEMBER, 2020 C



11

## werter werter werter werter werter werter werter werter werter

## **Ranchero Village Communications**

n a computer, search 'Next Door Ranchero Village' to join our communication system. Meet neighbors & see all of the activities here. Also on HD TV, tune into Channel 732 or on basic cable, tune into channel 733 for events happening at Ranchero Village.

## From the Editor

ll information can be sent to Darlene Reynolds at the RV office